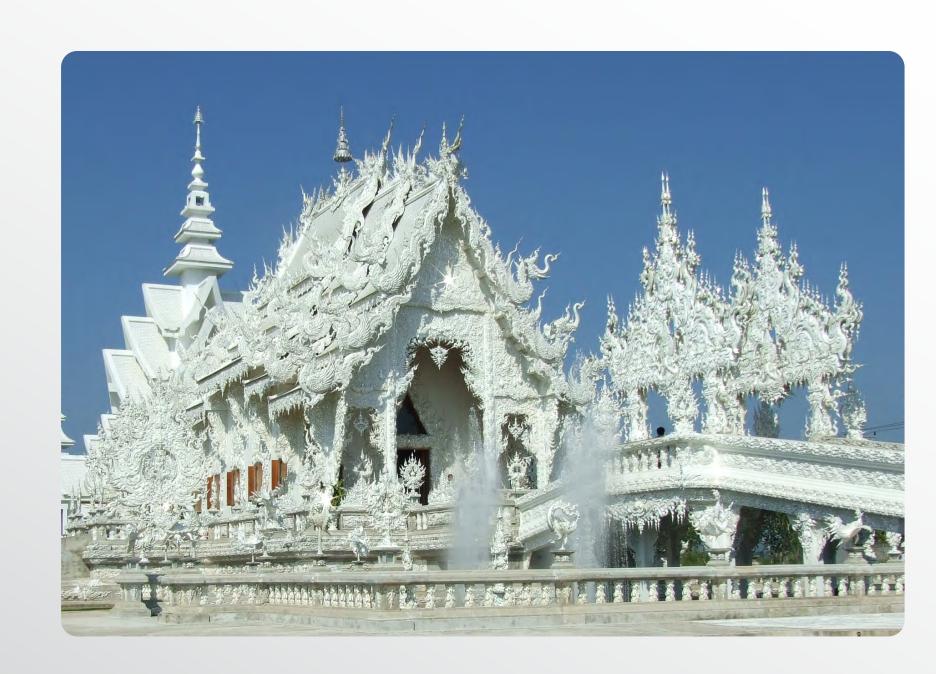

### The MGA excursion on 2<sup>nd</sup> February 2024

- \*\*Remarks\*\*
- 1) Apply the MGA excursion through the MGA Registration
- 2) Capacity 30 people

1.35 p.m. - 2.35 p.m.

QZSS Demonstration

4.00 p.m. - 4.45 p.m.

Visit White Temple