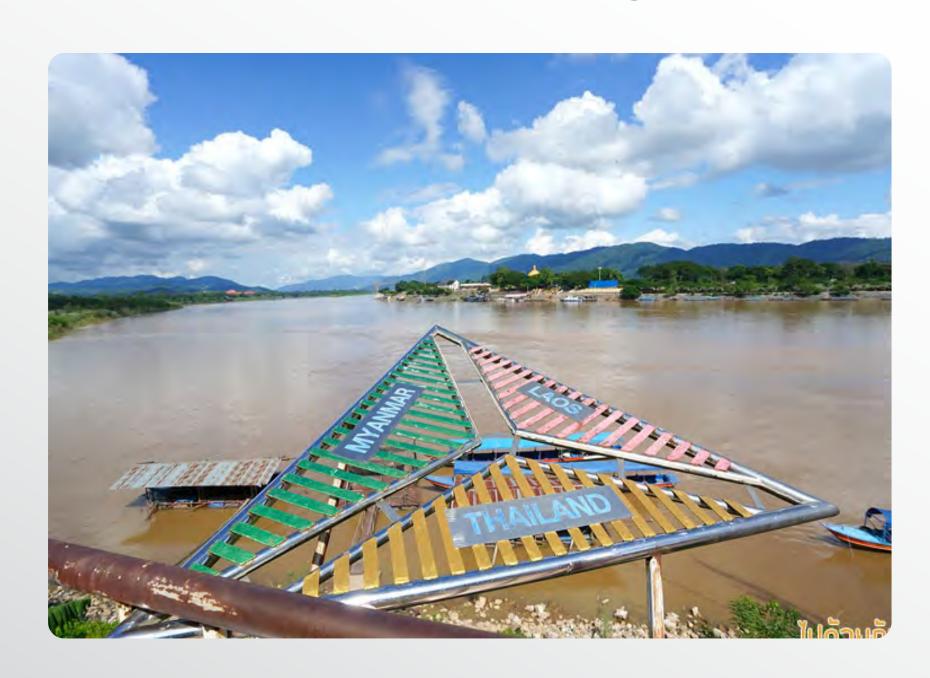

# The MGA excursion on 2<sup>nd</sup> February 2024

- \*\*Remarks\*\*
- 1) Apply the MGA excursion through the MGA Registration
- 2) Capacity 30 people

09.00 a.m.

Depart from Riverie Hotel



10.15 a.m. - 11.00 a.m.

Visit Golden Triange



### The MGA excursion on 2<sup>nd</sup> February 2024

#### \*\*Remarks\*\*

- 1) Apply the MGA excursion through the MGA Registration
- 2) Capacity 30 people

11.15 a.m. - 12.30 p.m.

Lunch at Kheuy Chiang San Restaurant



12.40 p.m. - 1.25 p.m.

Visit Chiang San Historical Building



### The MGA excursion on 2<sup>nd</sup> February 2024

- \*\*Remarks\*\*
- 1) Apply the MGA excursion through the MGA Registration
- 2) Capacity 30 people

1.35 p.m. - 2.35 p.m.

QZSS Demonstration



4.00 p.m. - 4.45 p.m.

Visit White Temple



## The MGA excursion on 2 nd February 2024

- \*\*Remarks\*\*
- 1) Apply the MGA excursion through the MGA Registration
- 2) Capacity 30 people

5.00 p.m. - 7.30 p.m.

Visit Singha Park and Having Dinner



8.00 p.m.

Arrive at the Riverie Hotel (End of Program)