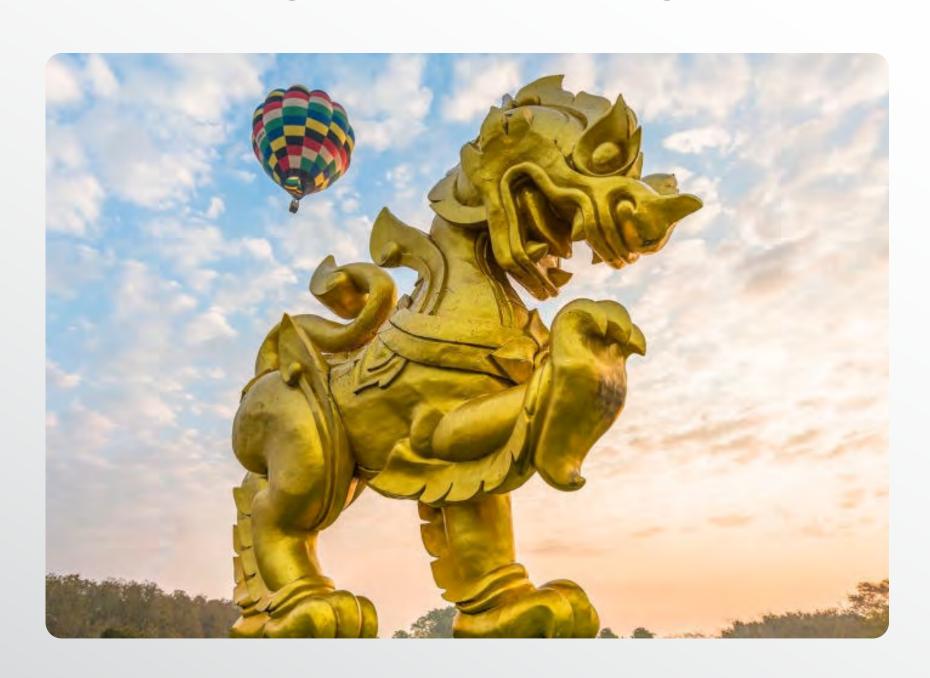

# The MGA excursion on 2<sup>nd</sup> February 2024

- \*\*Remarks\*\*
- 1) Apply the MGA excursion through the MGA Registration
- 2) Capacity 30 people

09.00 a.m.

Depart from Riverie Hotel

10.15 a.m. - 11.00 a.m.

Visit Golden Triange